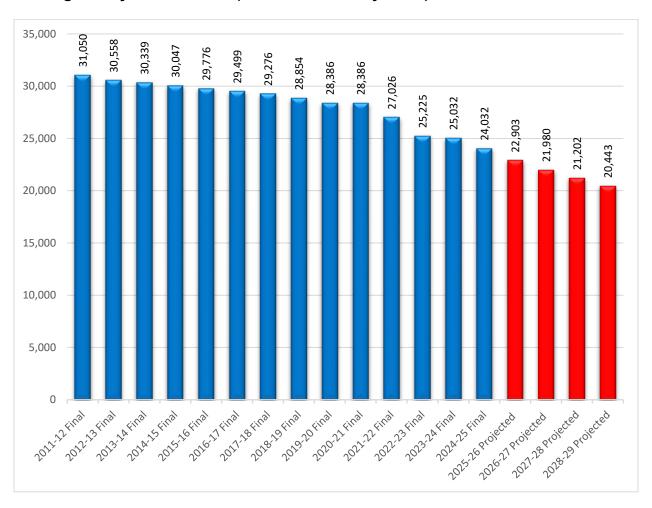

#### **Student Enrollment Trends**:

 The Adopted Budget Report includes projections based on recent trends in enrollment and enrollment information from our feeder districts. Multi-year projections have been updated accordingly.

### **Average Daily Attendance (Actuals and Projected)**