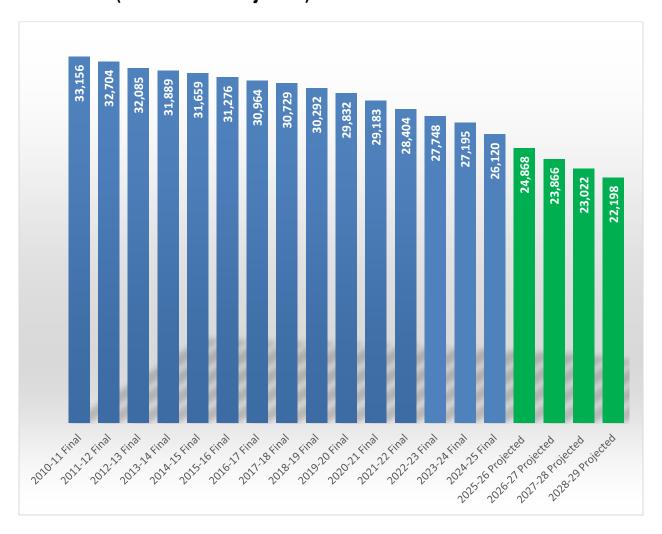

#### **Student Enrollment Trends**:

 The Adopted Budget Report includes projections based on recent trends in enrollment and enrollment information from our feeder districts. Multi-year projections have been updated accordingly.

### **Enrollment (Actuals and Projected)**